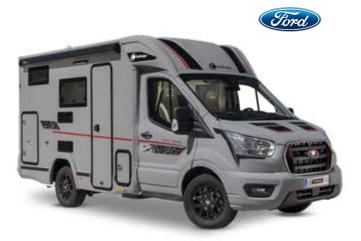

# This narrow low profile is light and economical.

It provides the structure and insulation of a low profile with similar dimensions to a van.

# **ADVANTAGES**

Insulation Comfort Compact

BEDS

2 to 3

PERFECT FOR

A couple

\*Details in the technical guide.

SOLAR PANEL

# SPORT EDITION

|                                   | You are looking for              | Choose*                        |
|-----------------------------------|----------------------------------|--------------------------------|
| ut l                              | Good handling                    | The S194 (5.99 m in length)    |
|                                   | Storage capacity                 | The S217 GA (6,59 m in length) |
| China and a feature               | *Details in the technical guide. |                                |
|                                   |                                  |                                |
|                                   | EXTERIOR<br>AWNING SOLAR PANEL   | SIZE<br>SIMILAR TO<br>THE VAN  |
|                                   |                                  | Comments I                     |
|                                   |                                  | Fird                           |
|                                   |                                  | 170НР                          |
|                                   |                                  |                                |
|                                   |                                  |                                |
|                                   |                                  |                                |
|                                   |                                  |                                |
|                                   |                                  |                                |
|                                   |                                  |                                |
|                                   |                                  |                                |
| Scan me!<br>Choose the model that | PLOY WHEELS                      |                                |
| best suits you.                   | SOL MUC.                         |                                |
|                                   | <b>&gt;</b> )                    |                                |
|                                   | 12                               |                                |