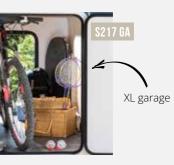

# SPORT EDITION

|                                   | You are looking for              | Choose*                        |
|-----------------------------------|----------------------------------|--------------------------------|
| ut l                              | Good handling                    | The S194 (5.99 m in length)    |
|                                   | Storage capacity                 | The S217 GA (6,59 m in length) |
| China and a feature               | *Details in the technical guide. |                                |
|                                   |                                  |                                |
|                                   | EXTERIOR<br>AWNING SOLAR PANEL   | SIZE<br>SIMILAR TO<br>THE VAN  |
|                                   |                                  | Comments I                     |
|                                   |                                  | Fird                           |
|                                   |                                  | 170НР                          |
|                                   |                                  |                                |
|                                   |                                  |                                |
|                                   |                                  |                                |
|                                   |                                  |                                |
|                                   |                                  |                                |
|                                   |                                  |                                |
|                                   |                                  |                                |
| Scan me!<br>Choose the model that | PLOY WHEELS                      |                                |
| best suits you.                   | SOL MUC.                         |                                |
|                                   | <b>&gt;</b> )                    |                                |
|                                   | 12                               |                                |