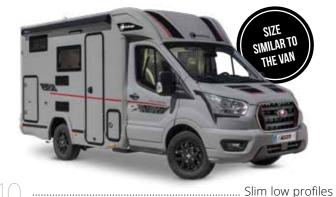

# Selection Guide

# SPORT EDITION

|                                   | You are looking for              | Choose*                        |
|-----------------------------------|----------------------------------|--------------------------------|
| ut l                              | Good handling                    | The S194 (5.99 m in length)    |
|                                   | Storage capacity                 | The S217 GA (6,59 m in length) |
| China and a feature               | *Details in the technical guide. |                                |
|                                   |                                  |                                |
|                                   | EXTERIOR<br>AWNING SOLAR PANEL   | SIZE<br>SIMILAR TO<br>THE VAN  |
|                                   |                                  | Comments I                     |
|                                   |                                  | Fird                           |
|                                   |                                  | 170НР                          |
|                                   |                                  |                                |
|                                   |                                  |                                |
|                                   |                                  |                                |
|                                   |                                  |                                |
|                                   |                                  |                                |
|                                   |                                  |                                |
|                                   |                                  |                                |
| Scan me!<br>Choose the model that | PLOY WHEELS                      |                                |
| best suits you.                   | SOL MUC.                         |                                |
|                                   | <b>&gt;</b> )                    |                                |
|                                   | 12                               |                                |