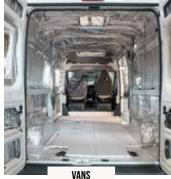

For more details concerning our insulation systems and the full list of standard equipment: refer to the technical guide!

Which compact vehicle is ideal for you?

VAN

SPORT EDITION

The Modular Vehicle

The van is easy to use: it is compact and modular without compromising on comfort.

BEDS

PERFECT FOR

Good handling Modular Compact

2 to 5

A couple or a family