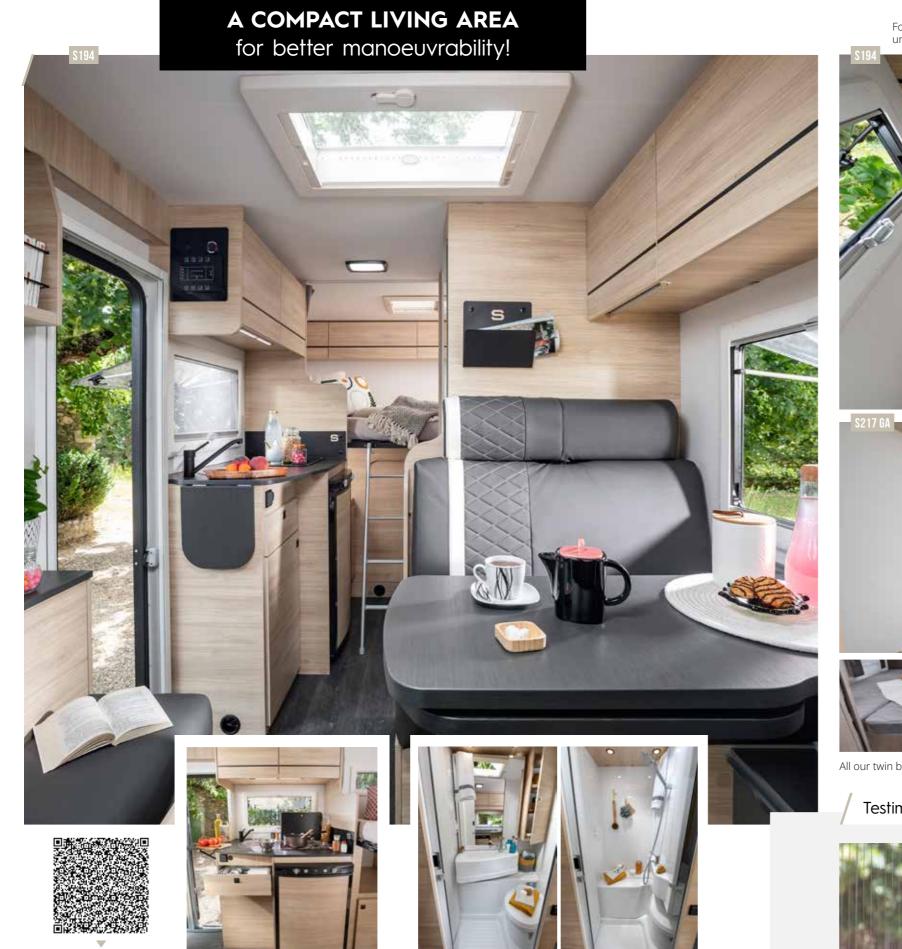

# This narrow low profile is light and economical.

It provides the structure and insulation of a low profile with similar dimensions to a van.

# **ADVANTAGES**

Insulation Comfort Compact

BEDS

2 to 3

PERFECT FOR

A couple

\*Details in the technical guide.

SOLAR PANEL

# SPORT EDITION

|                                   | You are looking for              | Choose*                        |
|-----------------------------------|----------------------------------|--------------------------------|
| ut l                              | Good handling                    | The S194 (5.99 m in length)    |
|                                   | Storage capacity                 | The S217 GA (6,59 m in length) |
| China and a feature               | *Details in the technical guide. |                                |
|                                   |                                  |                                |
|                                   | EXTERIOR<br>AWNING SOLAR PANEL   | SIZE<br>SIMILAR TO<br>THE VAN  |
|                                   |                                  | Comments I                     |
|                                   |                                  | Fird                           |
|                                   |                                  | 170НР                          |
|                                   |                                  |                                |
|                                   |                                  |                                |
|                                   |                                  |                                |
|                                   |                                  |                                |
|                                   |                                  |                                |
|                                   |                                  |                                |
|                                   |                                  |                                |
| Scan me!<br>Choose the model that | PLOY WHEELS                      |                                |
| best suits you.                   | SOL MUC.                         |                                |
|                                   | <b>&gt;</b> )                    |                                |
|                                   | 12                               |                                |

# SPORT EDITION

S

CIFIC STOR

To discover the full list of standard equipment: refer to the technical guide!

Scan me! Choose the model that best suits you.

14

Bathroom with swivel partition

All our twin beds are equipped with an integrated system to convert into XXL bed.