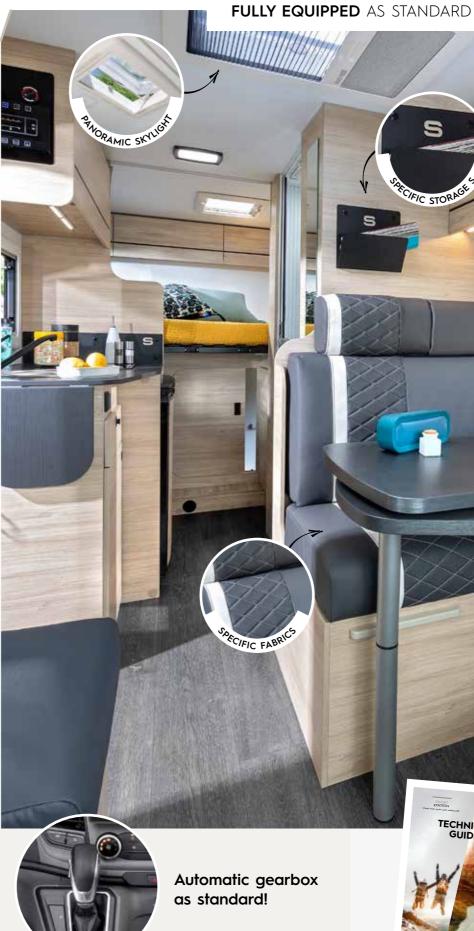

# For fully equipped series

- Automatic gear box
- Alloy wheels
- Exterior awning
- Solar panel
- Manual cab air conditioning
- Driver and passenger airbag
- Electric de-icing rearview mirrors
- Flyscreen door
- Panoramic skylight
- Cab seat covers with matching cushions
- Heating using vehicle fuel can be used while on the road.
- Etc.

# FULLY EQUIPPED AS STANDARD

7

To discover the full list of standard equipment: refer to the technical guide!

\*\*\*\*\*

8

V114 MAX

Bathroom with window and folding partition

Pop-up roof (optional). Bed dimensions: 130 x 200 cm