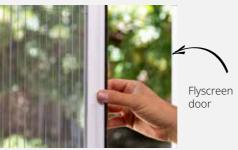

# For fully equipped series

- Automatic gear box
- Alloy wheels
- Exterior awning
- Solar panel
- Manual cab air conditioning
- Driver and passenger airbag
- Electric de-icing rearview mirrors
- Flyscreen door
- Panoramic skylight
- Cab seat covers with matching cushions
- Heating using vehicle fuel can be used while on the road.
- Etc.