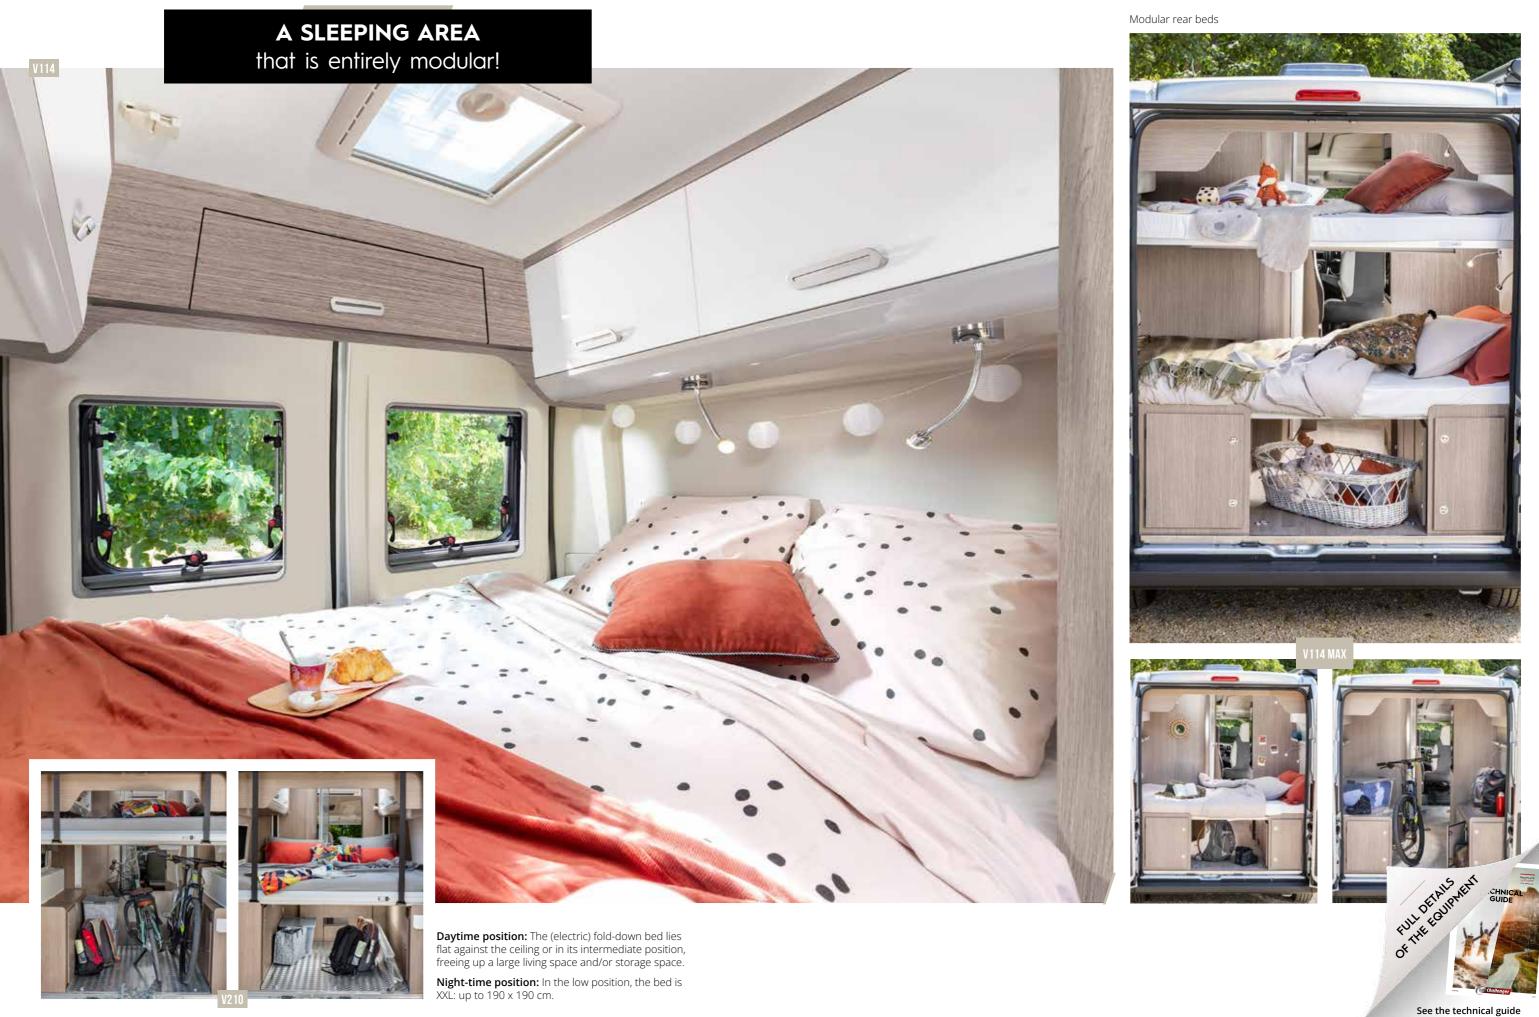

For more details concerning our insulation systems and the full list of standard equipment: refer to the technical guide!

Which compact vehicle is ideal for you?

VAN

SPORT EDITION

The Modular Vehicle

The van is easy to use: it is compact and modular without compromising on comfort.

BEDS

PERFECT FOR

Good handling Modular Compact

2 to 5

A couple or a family

| Choose*                        |
|--------------------------------|
| he V114 (5.99 m in length)     |
| he V114 MAX (5.99 m in length) |
| he V210 (3,36 m in length)     |
|                                |

EXTERIOR AWNING

AR I W

FIRT

140HP

Automatic gearbox as standard!

PORAMIC SKYLIC

VANS

V114 MAX

# FULLY EQUIPPED AS STANDARD

7

To discover the full list of standard equipment: refer to the technical guide!

\*\*\*\*\*

8

V114 MAX

Bathroom with window and folding partition

Pop-up roof (optional). Bed dimensions: 130 x 200 cm