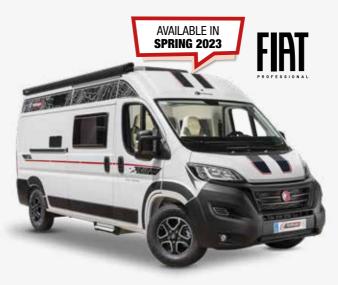

For more details concerning our insulation systems and the full list of standard equipment: refer to the technical guide!

Which compact vehicle is ideal for you?

VAN

SPORT EDITION

The Modular Vehicle

The van is easy to use: it is compact and modular without compromising on comfort.

BEDS

PERFECT FOR

Good handling Modular Compact

2 to 5

A couple or a family

EXTERIOR AWNING

AR I W

FIRT

140HP

Automatic gearbox as standard!

PORAMIC SKYLIC

VANS

V114 MAX