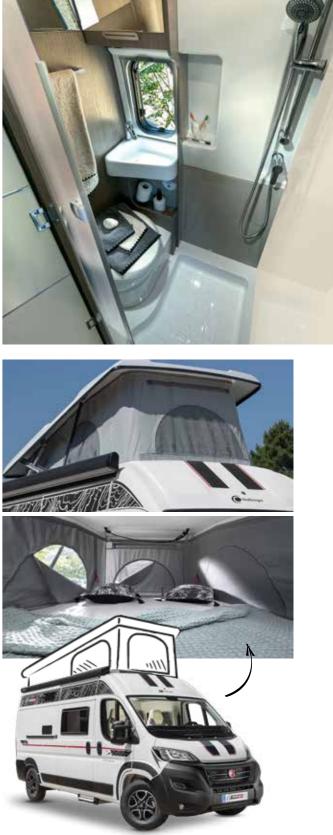

# FULLY EQUIPPED AS STANDARD

7

To discover the full list of standard equipment: refer to the technical guide!

\*\*\*\*\*

8

V114 MAX

Bathroom with window and folding partition

Pop-up roof (optional). Bed dimensions: 130 x 200 cm

# SPORT EDITION

S

CIFIC STOR

To discover the full list of standard equipment: refer to the technical guide!

Scan me! Choose the model that best suits you.

14

Bathroom with swivel partition

All our twin beds are equipped with an integrated system to convert into XXL bed.