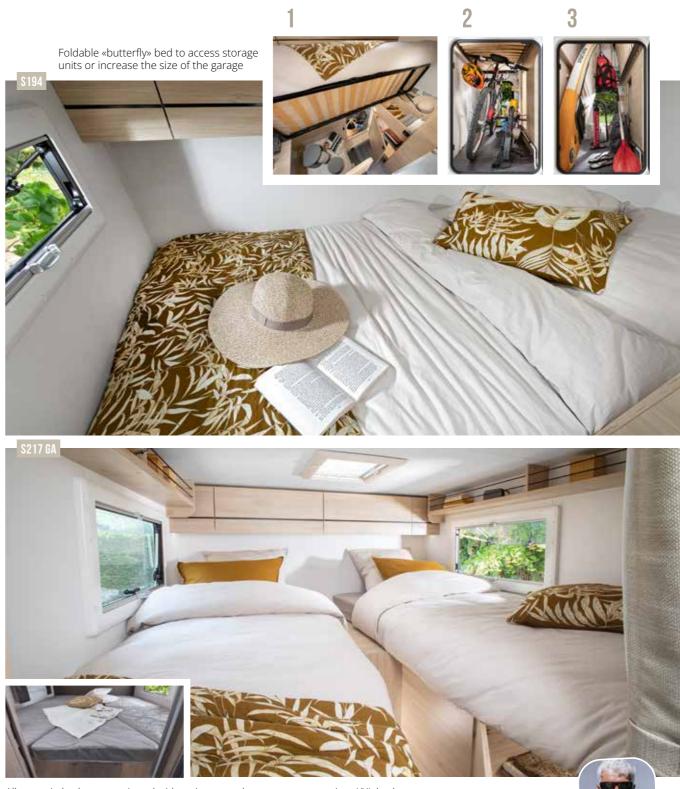

# SPORT EDITION

S

CIFIC STOR

To discover the full list of standard equipment: refer to the technical guide!

Scan me! Choose the model that best suits you.

14

Bathroom with swivel partition

All our twin beds are equipped with an integrated system to convert into XXL bed.