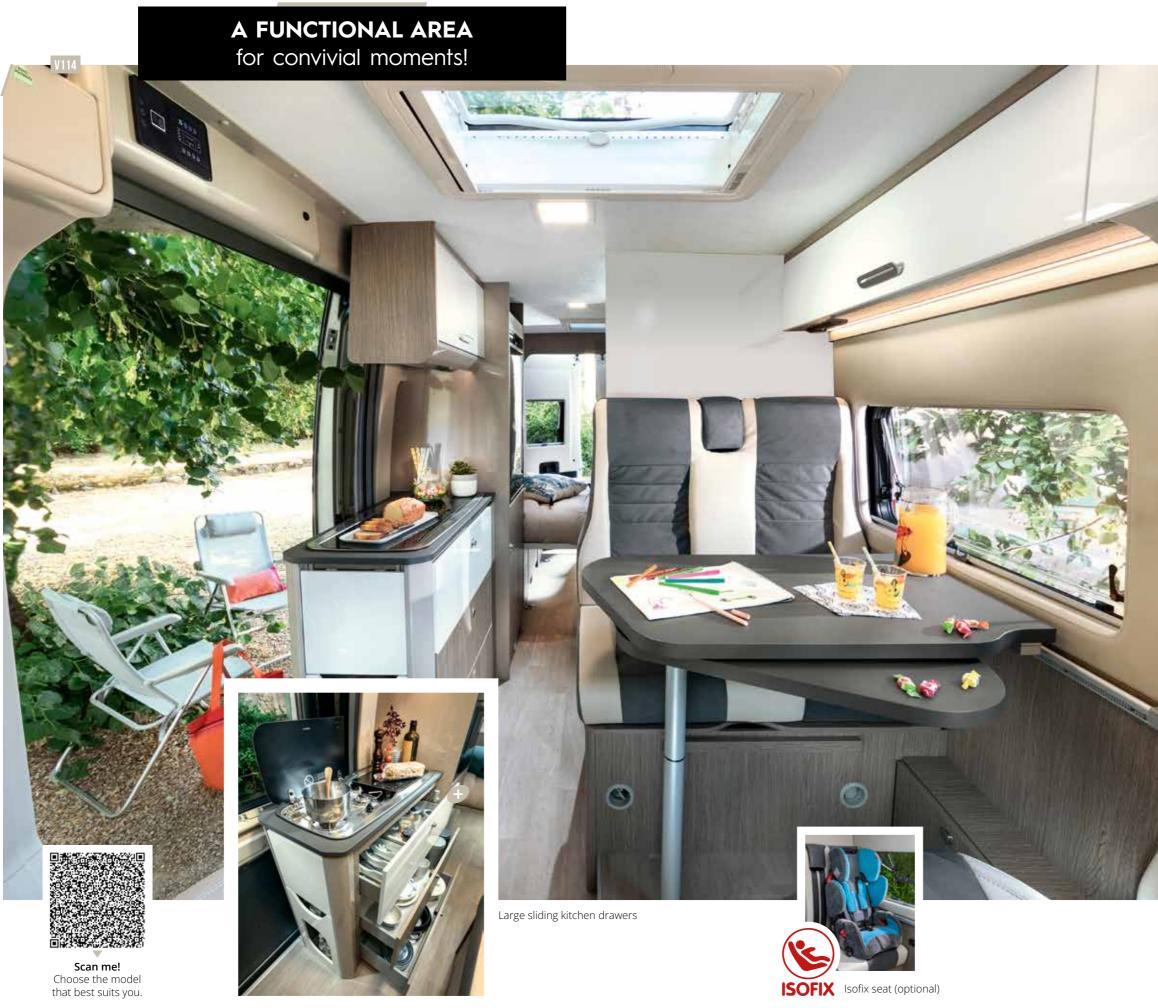

# FULLY EQUIPPED AS STANDARD

7

To discover the full list of standard equipment: refer to the technical guide!

\*\*\*\*\*

8

V114 MAX

Bathroom with window and folding partition

Pop-up roof (optional). Bed dimensions: 130 x 200 cm