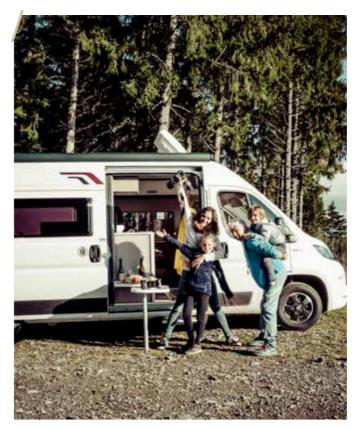

EXTERIOR AWNING

AR I W

FIRT

140HP

Automatic gearbox as standard!

PORAMIC SKYLIC

VANS

V114 MAX