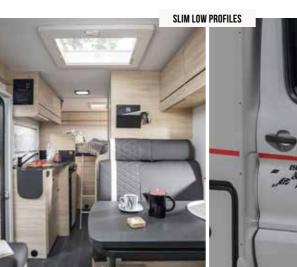

# SPORT EDITION

|                                   | You are looking for              | Choose*                        |
|-----------------------------------|----------------------------------|--------------------------------|
| ut l                              | Good handling                    | The S194 (5.99 m in length)    |
|                                   | Storage capacity                 | The S217 GA (6,59 m in length) |
| China and a feature               | *Details in the technical guide. |                                |
|                                   |                                  |                                |
|                                   | EXTERIOR<br>AWNING SOLAR PANEL   | SIZE<br>SIMILAR TO<br>THE VAN  |
|                                   |                                  | Comments I                     |
|                                   |                                  | Fird                           |
|                                   |                                  | 170НР                          |
|                                   |                                  |                                |
|                                   |                                  |                                |
|                                   |                                  |                                |
|                                   |                                  |                                |
|                                   |                                  |                                |
|                                   |                                  |                                |
|                                   |                                  |                                |
| Scan me!<br>Choose the model that | PLOY WHEELS                      |                                |
| best suits you.                   | SOL MUC.                         |                                |
|                                   | <b>&gt;</b> )                    |                                |
|                                   | 12                               |                                |

# SLIM LOW PROFILES

# SPORT EDITION

S

CIFIC STOR

To discover the full list of standard equipment: refer to the technical guide!

Scan me! Choose the model that best suits you.

14

Bathroom with swivel partition

All our twin beds are equipped with an integrated system to convert into XXL bed.